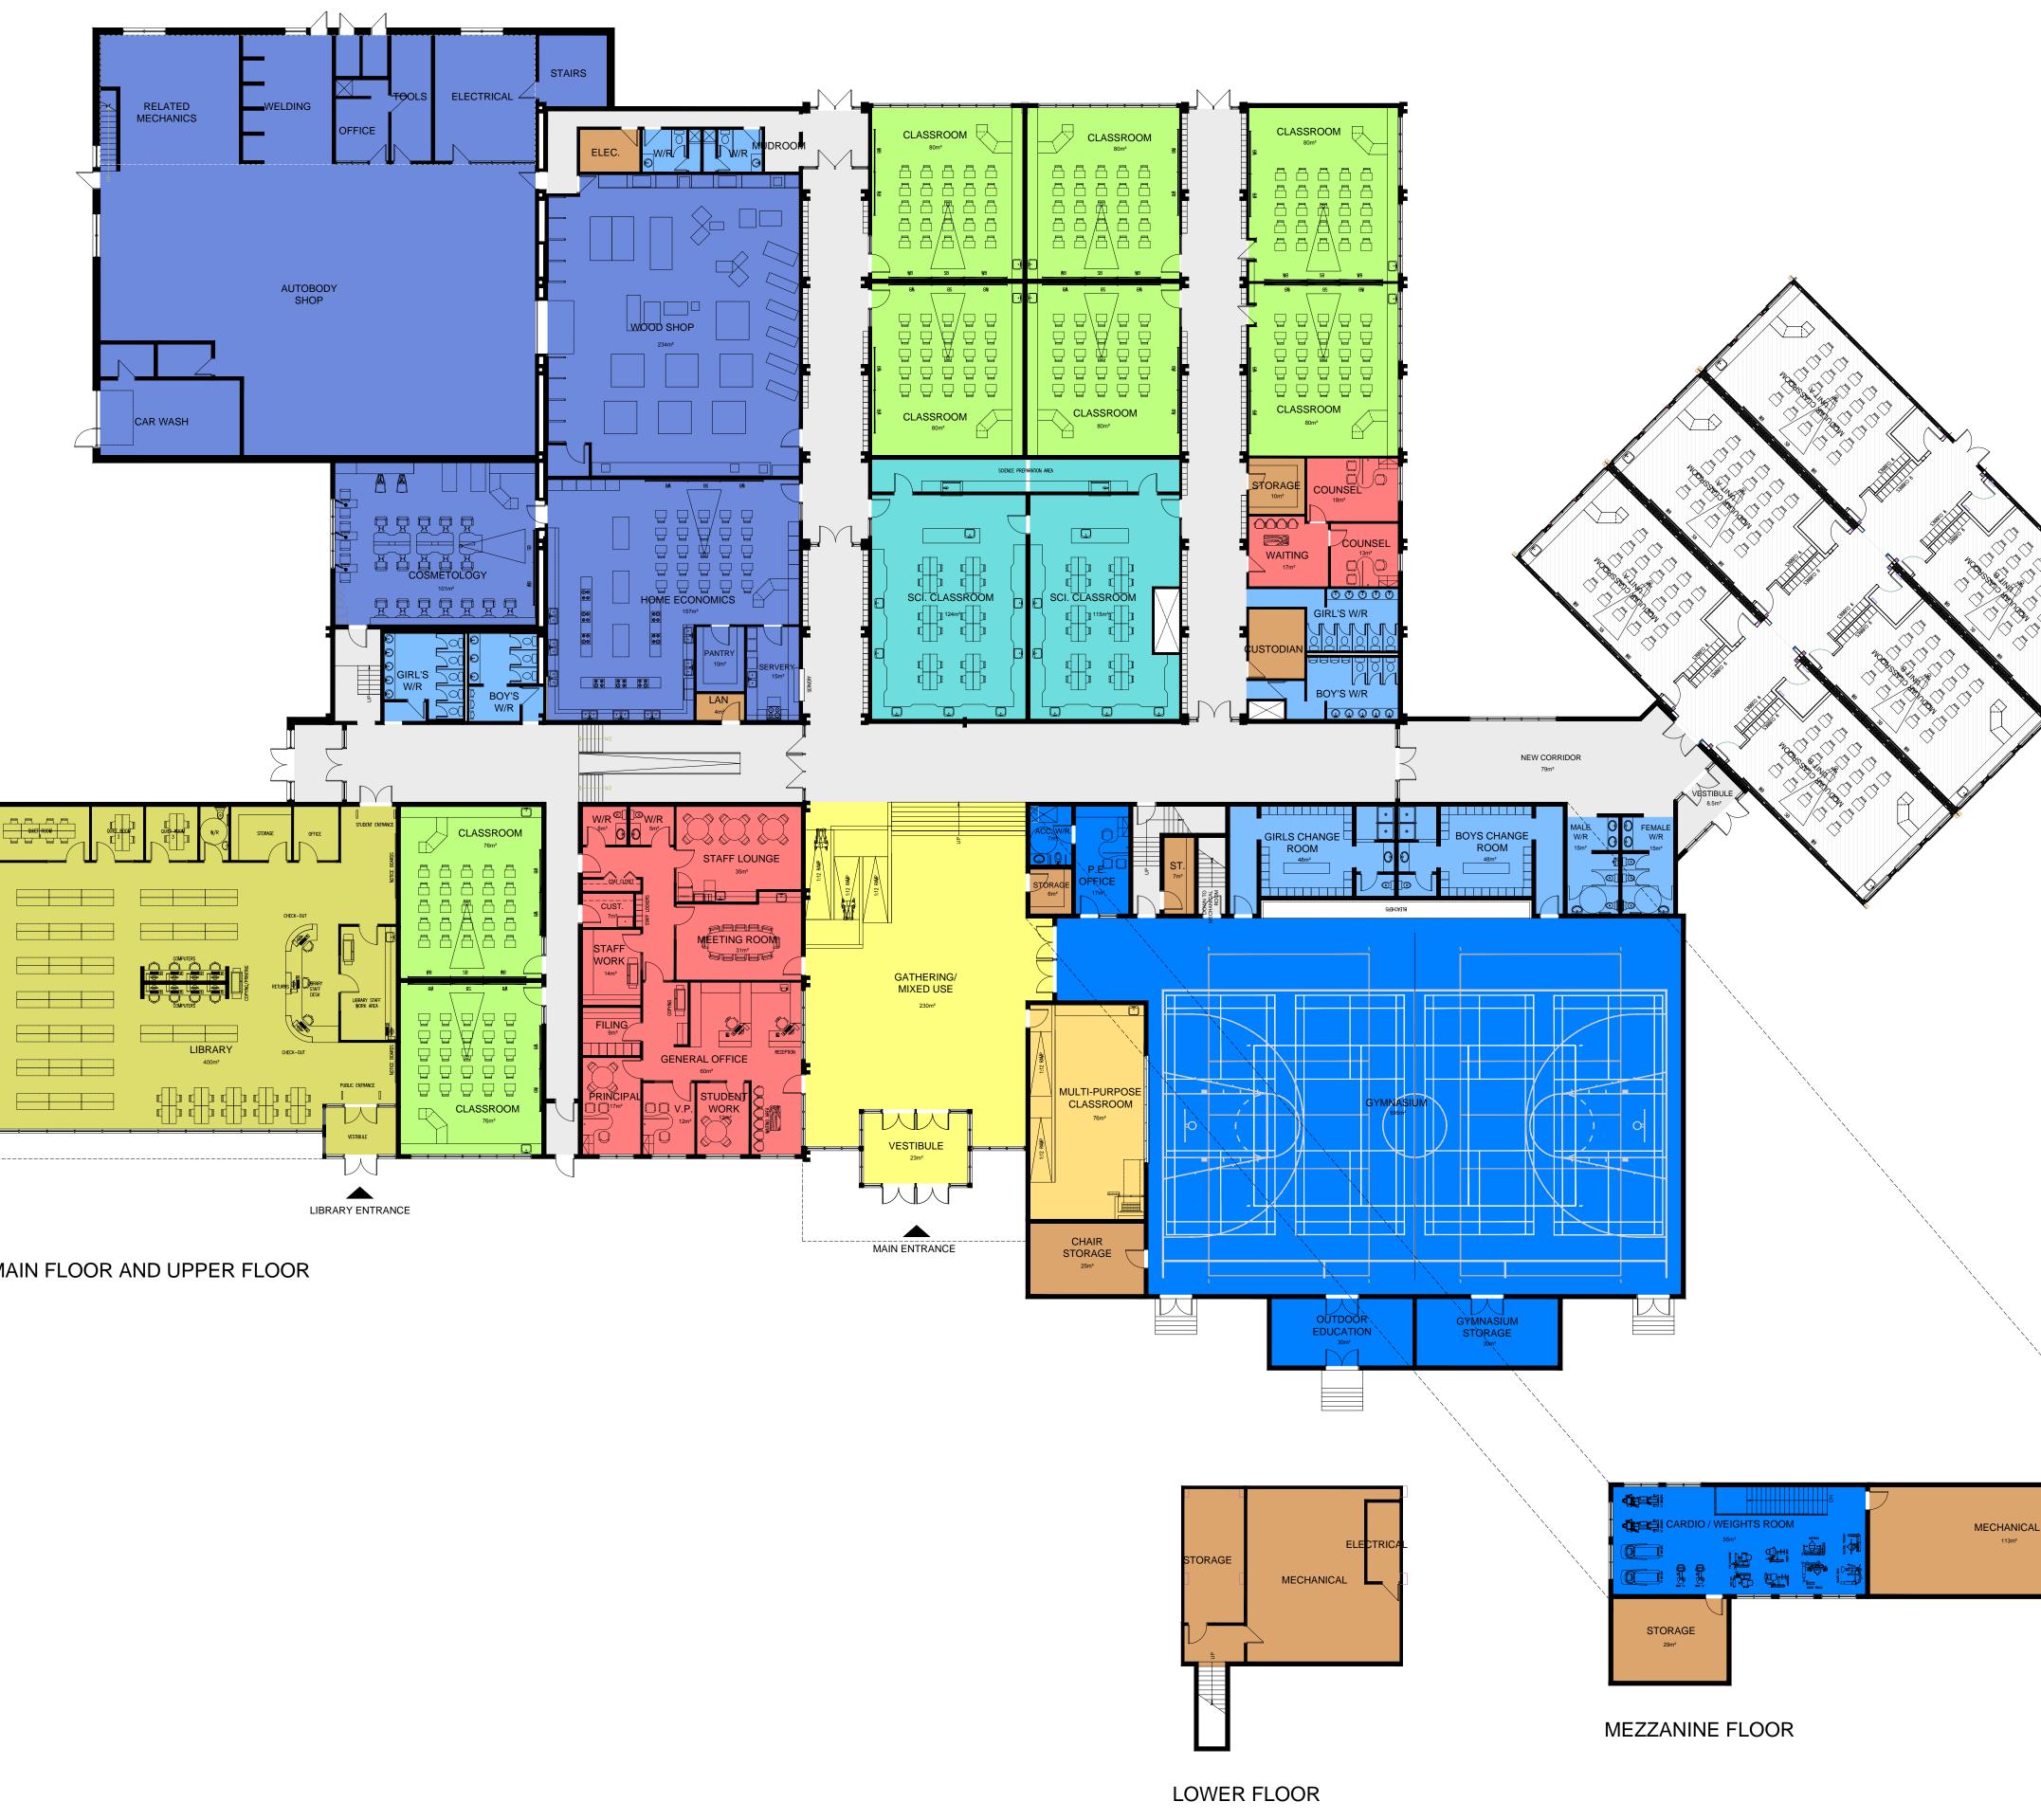

# **GRANDE CACHE HIGH SCHOOL** MODERNIZATION GRANDE YELLOWHEAD PUBLIC SCHOOL DIVISION NO.77

MAIN FLOOR AND UPPER FLOOR

THE WORKUN GARRICK PARTNERSHIP Architecture and Interior Design Inc. Suite 1200, 10117 Jasper Avenue, Edmonton, Alberta T5J 1W8

## **GRANDE CACHE HIGH SCHOOL** MODERNIZATION GRANDE YELLOWHEAD PUBLIC SCHOOL DIVISION NO.77