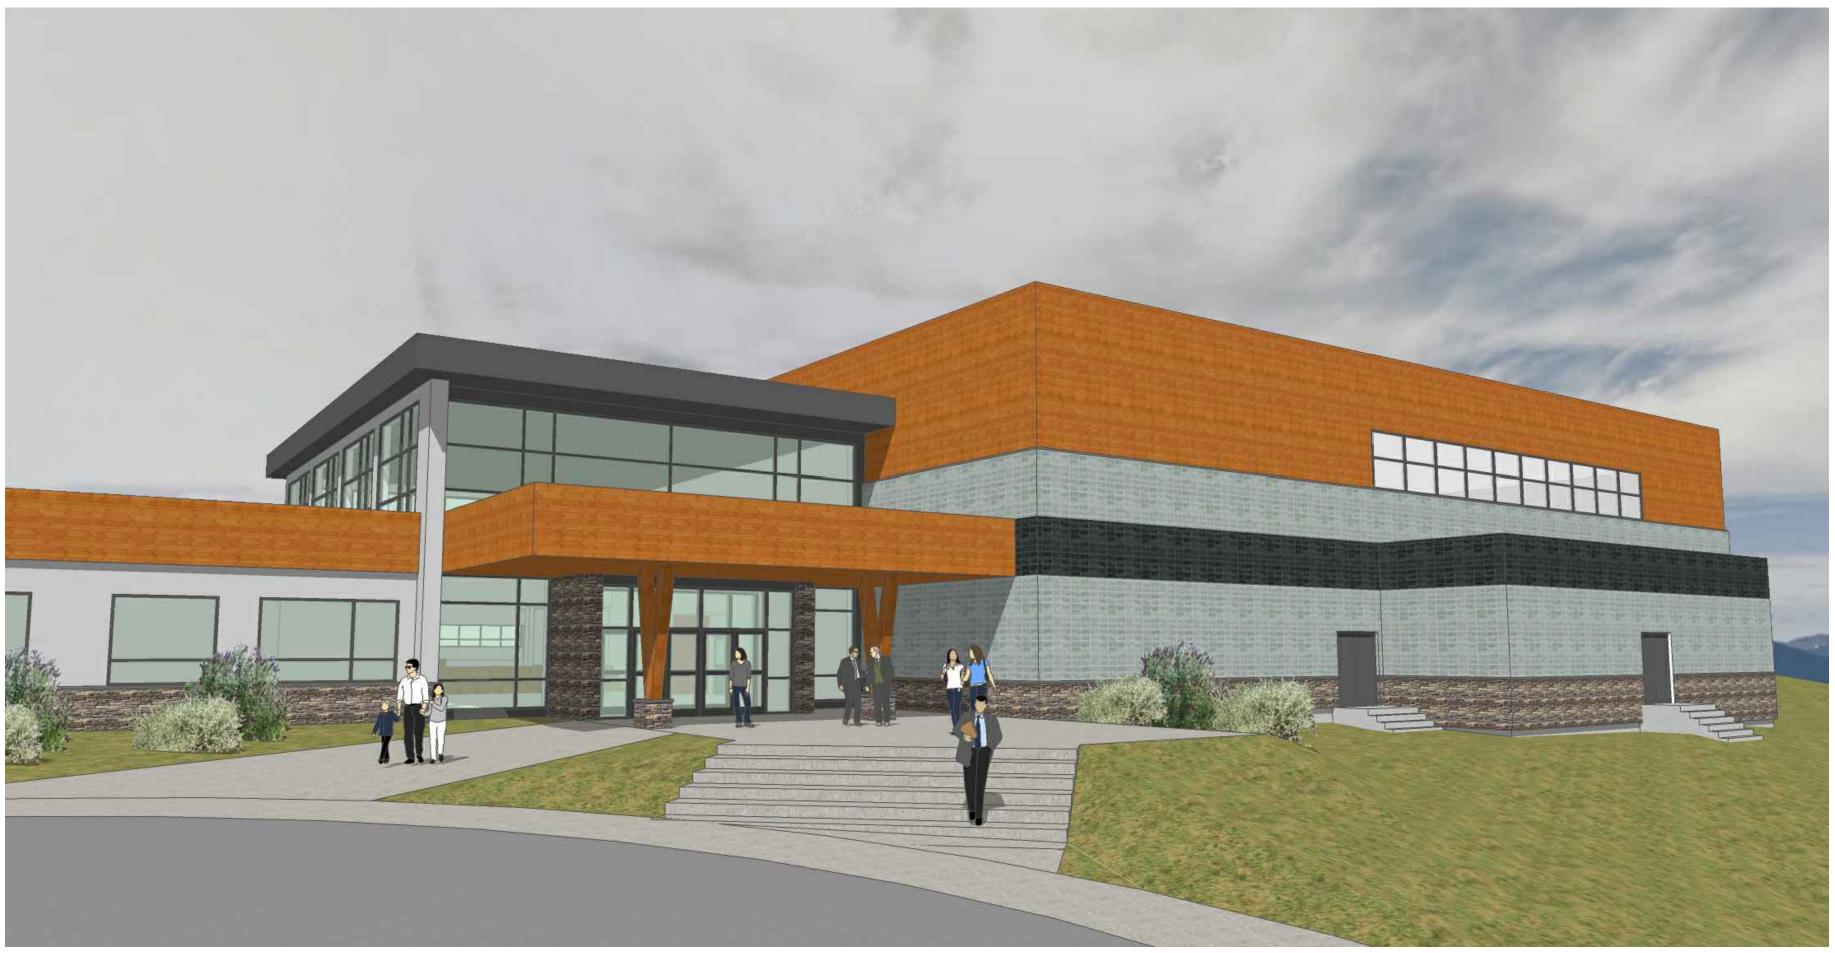

### NEW MAIN ENTRANCE & GYMNASIUM

THE WORKUN GARRICK PARTNERSHIP Architecture and Interior Design Inc. Suite 1200, 10117 Jasper Avenue, Edmonton, Alberta T5J 1W8