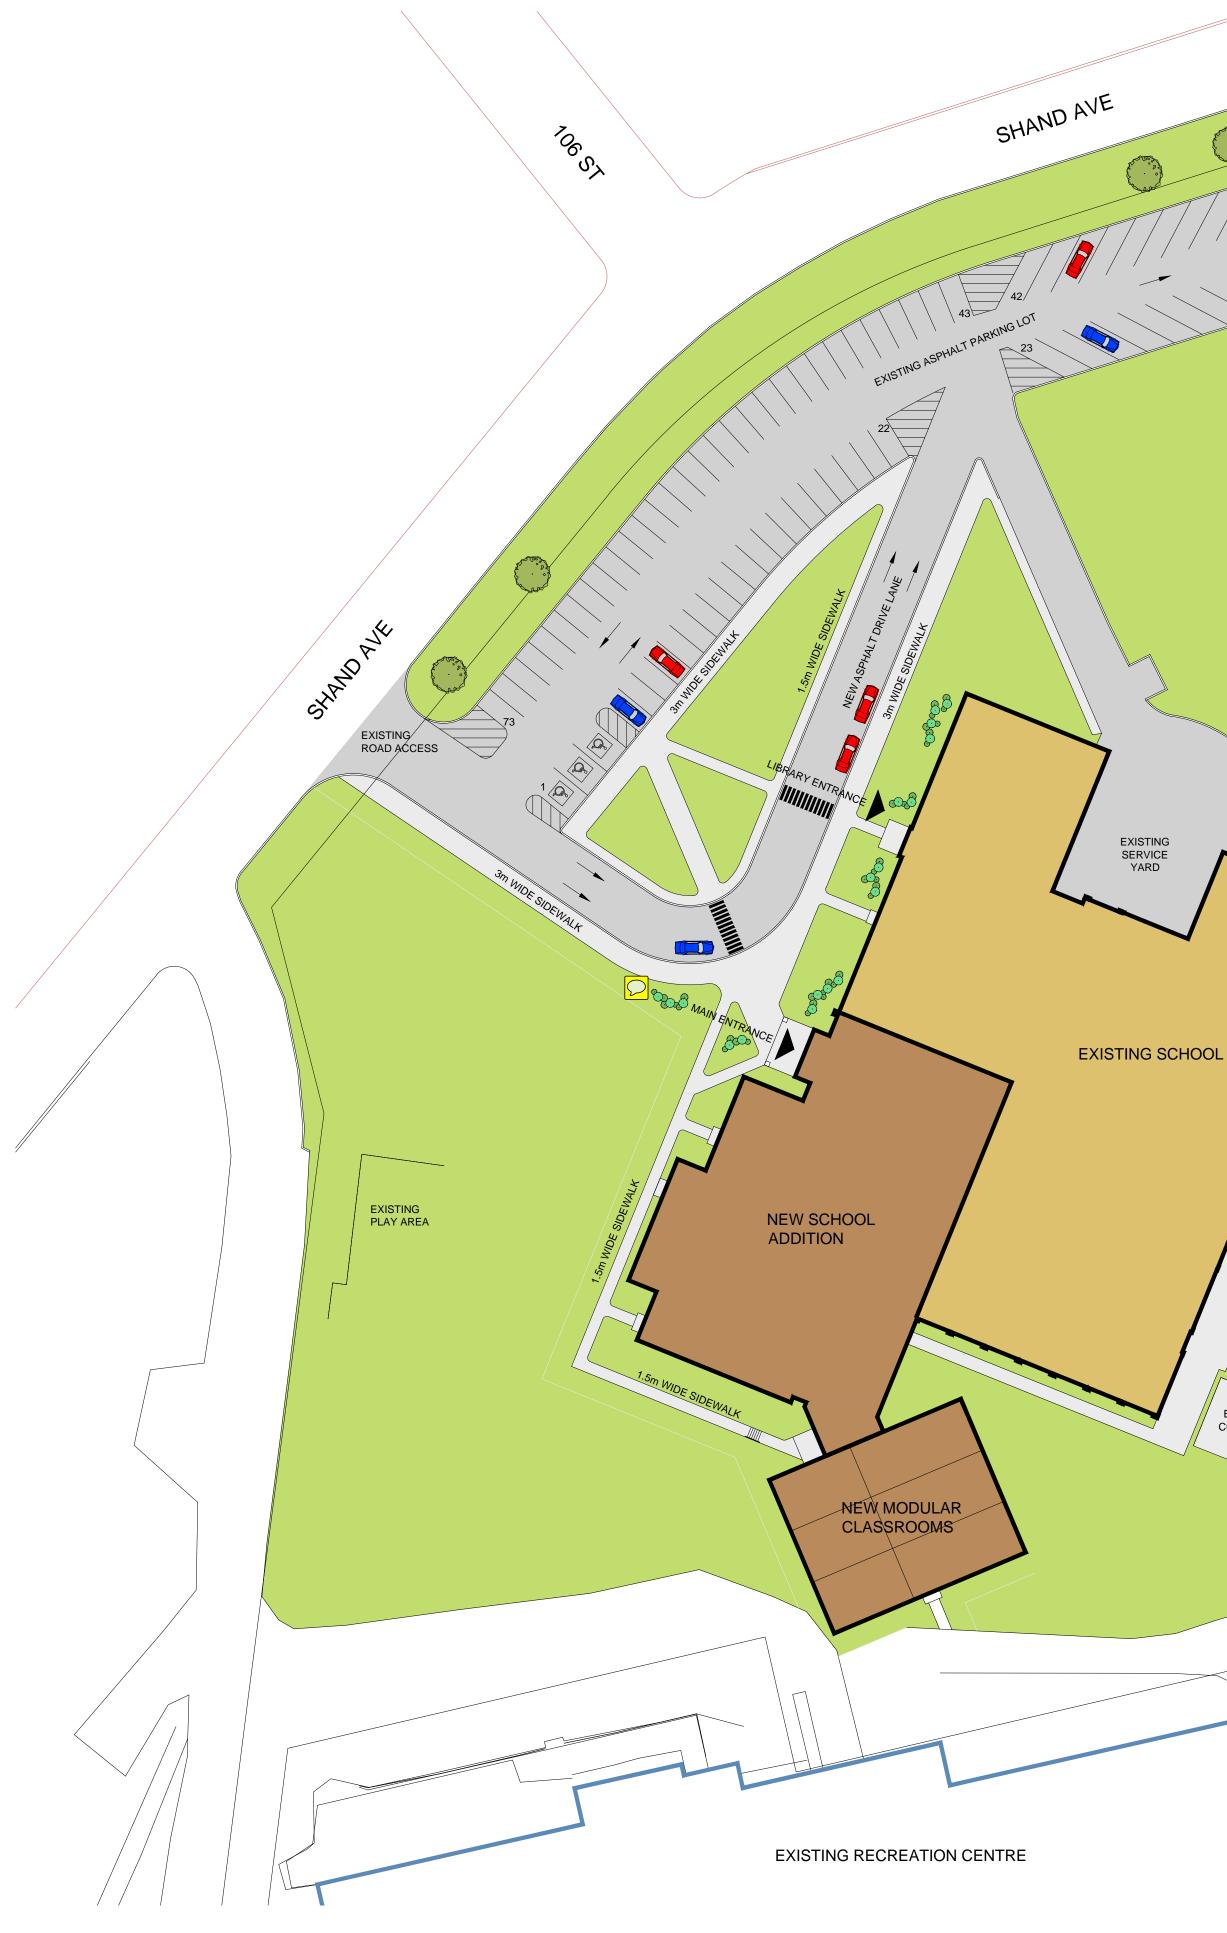

## SITE PLAN SCALE 1:500

THE WORKUN GARRICK PARTNERSHIP Architecture and Interior Design Inc.

Suite 1200, 10117 Jasper Avenue, Edmonton, Alberta T5J 1W8

# EXISTING ROAD ACCESS