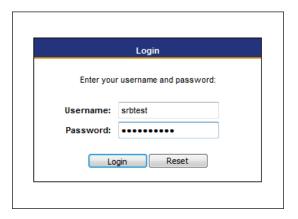

# **Entering Your Timesheet**

• Enter your user name and password provided to you.

• Select the Timesheet Entry option from the menu.

- In the Payroll Selections box, click on the calendar icon to select the date. You can choose any date within the week you wish to enter.
- You will be able to enter future timesheets and you will be notified if the timesheet deadline has passed.