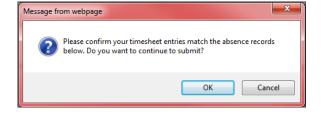

Total Hours

37

 If you were absent during the week, you will be asked to confirm that you have entered your absence on your timesheet.

• Complete your timesheet at the end of every week.