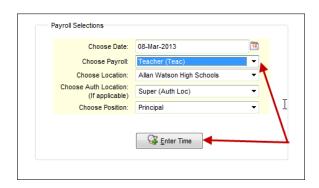

- Choose the correct payroll from the drop-down list.
   The rest of your information will load for you.
- Click Enter Time.

 You will be asked to load default values from the previous week. To copy last week's timesheet, click yes. To start from scratch, click no.