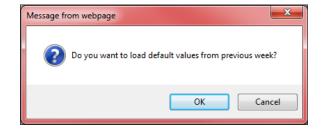

- Choose the correct payroll from the drop-down list.
   The rest of your information will load for you.
- Click Enter Time.

 You will be asked to load default values from the previous week. To copy last week's timesheet, click yes. To start from scratch, click no.