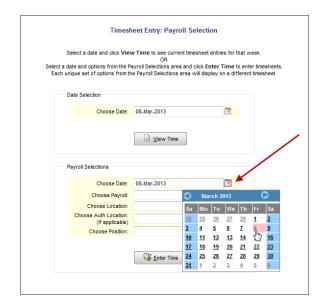

# **Entering Your Timesheet**

• Enter your user name and password provided to you.

• Select the Timesheet Entry option from the menu.

- In the Payroll Selections box, click on the calendar icon to select the date. You can choose any date within the week you wish to enter.
- You will be able to enter future timesheets and you will be notified if the timesheet deadline has passed.