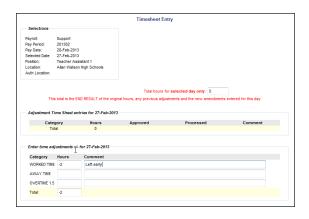

#### • If the week is still open:

Log in as you normally would. This time, when you select Enter Time, the timesheet you have already entered will be shown. Make the necessary adjustments and click Submit. Your adjustments will overwrite the previously submitted timesheet. You will not submit multiple timesheets.

#### If the week has closed.

You will be asked if you would like to amend your timesheet.

Selecting yes will bring you to an amendment screen to enter the changes.

This document is provided under license from SRB Education Solutions Inc. and may be used or copied only in accordance with the terms and conditions of such license. The information contained herein is subject to change without notice.