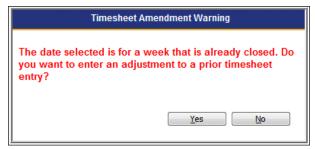

#### If the week has closed.

You will be asked if you would like to amend your timesheet.

Selecting yes will bring you to an amendment screen to enter the changes.

This document is provided under license from SRB Education Solutions Inc. and may be used or copied only in accordance with the terms and conditions of such license. The information contained herein is subject to change without notice.