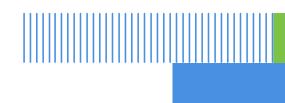

### from up to 1,816 responses from our families

do not support mandatory masking for all K-12 students & staff in all situations where a 2-meter distance cannot be maintained

70%

do not support mandatory masking for all K-12 students in all classes even while seated and in all areas of the school

36%

support mandatory masking for all K-12 students & staff in all situations where a 2-meter distance cannot be maintained

24%

support mandatory masking for all K-12 students in all classes even while seated and in all areas of the school