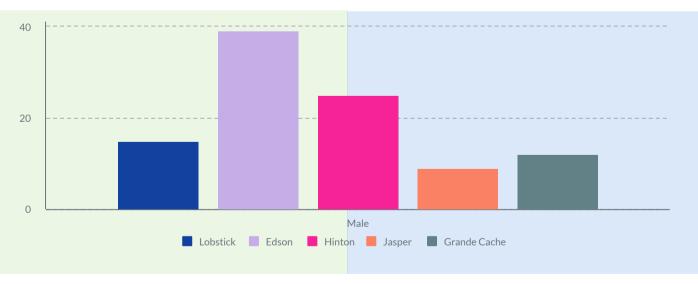

support mandatory masking for all K-12 students & staff in all situations where a 2-meter distance cannot be maintained

31%

do not support mandatory masking for all K-12 students & staff in all situations where a 2-meter distance cannot be maintained

16%

support mandatory masking for only Grades 4-12 students & staff in all situations where a 2-meter distance cannot be maintained

60%

do not support mandatory masking for all K-12 students in all classes even while seated and in all areas of the school

30%

support mandatory masking for all K-12 students in all classes even while seated and in all areas of the school

10%

support mandatory masking for only Grades 4-12 students in all classes even while seated and in all areas of the school



#### Zone in GYPSD staff responded from





respondents were support staff



work with K-6



work with Grades 7-9



work with Grades 10-12