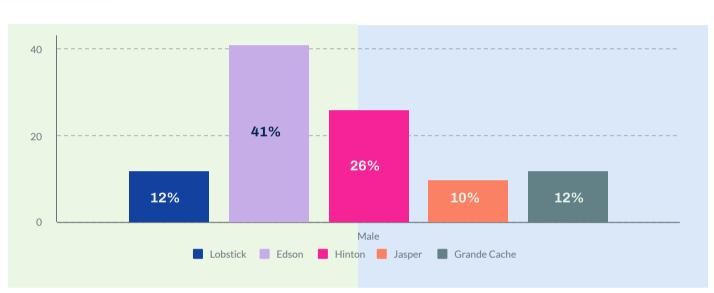

not support mandatory masking for all K-12 students & staff in all situations where a 2-meter distance cannot be maintained

70%

do not support mandatory masking for all K-12 students in all classes even while seated and in all areas of the school

36%

support mandatory masking for all K-12 students & staff in all situations where a 2-meter distance cannot be maintained

24%

support mandatory masking for all K-12 students in all classes even while seated and in all areas of the school

12%

support mandatory masking for only Grades 4-12 students & staff in all situations where a 2-meter distance cannot be maintained

6%

support mandatory masking for only Grades 4-12 students in all classes even while seated and in all areas of the school



#### Zone in GYPSD families responded from





## **Insights**

#### from up to 365 responses from our staff

53%

support mandatory masking for all K-12 students & staff in all situations where a 2-meter distance cannot be maintained

31%

do not support mandatory masking for all K-12 students & staff in all situations where a 2-meter distance cannot be maintained

16%

support mandatory masking for only Grades 4-12 students & staff in all situations where a 2-meter distance cannot be maintained

60%

do not support mandatory masking for all K-12 students in all classes even while seated and in all areas of the school

30%

support mandatory masking for all K-12 students in all classes even while seated and in all areas of the school

10%

support mandatory masking for only Grades 4-12 students in all classes even while seated and